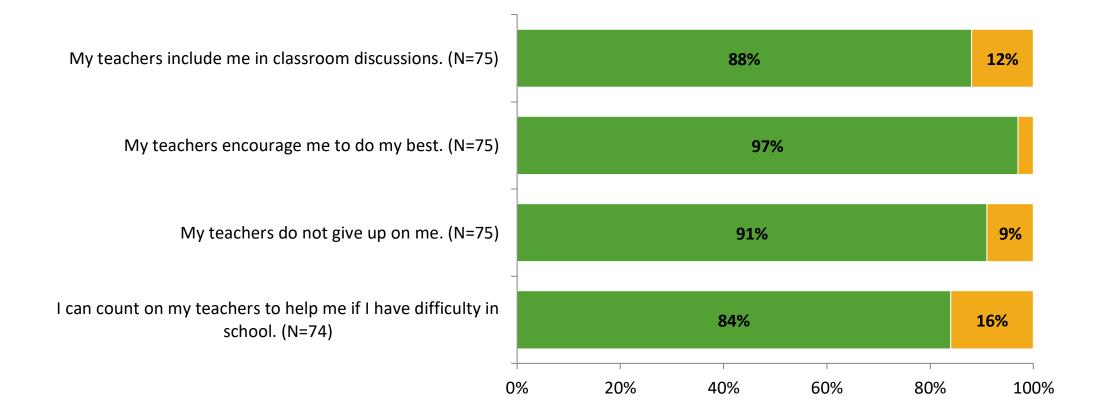

y for Elementary Surveys: Lealman Avenue Elementary School**

Results

2021-2022 School Year





# Participation

| Responding Group    | Number of Invitations<br>Delivered (NMax) | Number of Responses<br>(N) | Response Rate | Total Responses |
|---------------------|-------------------------------------------|----------------------------|---------------|-----------------|
| Elementary Students | 183                                       | 75                         | 41%           | 75              |



## **Overall Engagement**







## **Overall Engagement (Continued)**





#### **Like School**

Thinking about how you feel/act most of the time, is the following statement true or false?



K12 Insight

## **Class Experience**



#### **Student Experience**



## **Academic Support**





#### Relevance





#### Involvement





## Self-Management





I'm willing to try new activities. (N=74) 5% 95% I continue to try, even when an activity is difficult. (N=74) 88% 12% I finish activities that I start. (N=74) 11% 89% I ask for help when I don't understand something. (N=75) 89% 11% 0% 20% 40% 60% 80% 100%





#### Acceptance





## **Relationships with Peers**





#### **Relationships with Adults in School**







Follow us on Twitter: @k12insight

www.k12insight.com