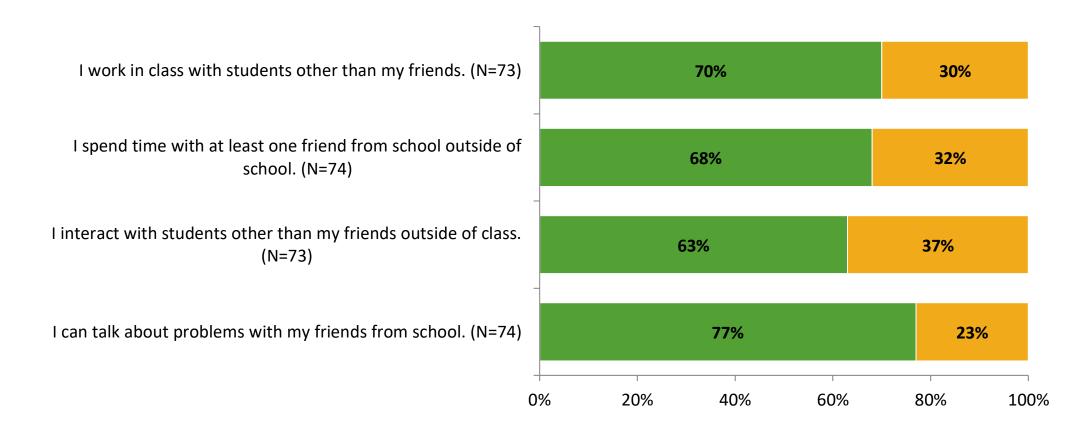

ary Students | 183                                       | 75                         | 41%           | 75              |



## **Overall Engagement**







## **Overall Engagement (Continued)**





#### **Like School**

Thinking about how you feel/act most of the time, is the following statement true or false?



K12 Insight

## **Class Experience**



#### **Student Experience**



## **Academic Support**





#### Relevance





#### Involvement





## Self-Management





I'm willing to try new activities. (N=74) 5% 95% I continue to try, even when an activity is difficult. (N=74) 88% 12% I finish activities that I start. (N=74) 11% 89% I ask for help when I don't understand something. (N=75) 89% 11% 0% 20% 40% 60% 80% 100%





#### Acceptance





## **Relationships with Peers**





#### **Relationships with Adults in School**







Follow us on Twitter: @k12insight

www.k12insight.com