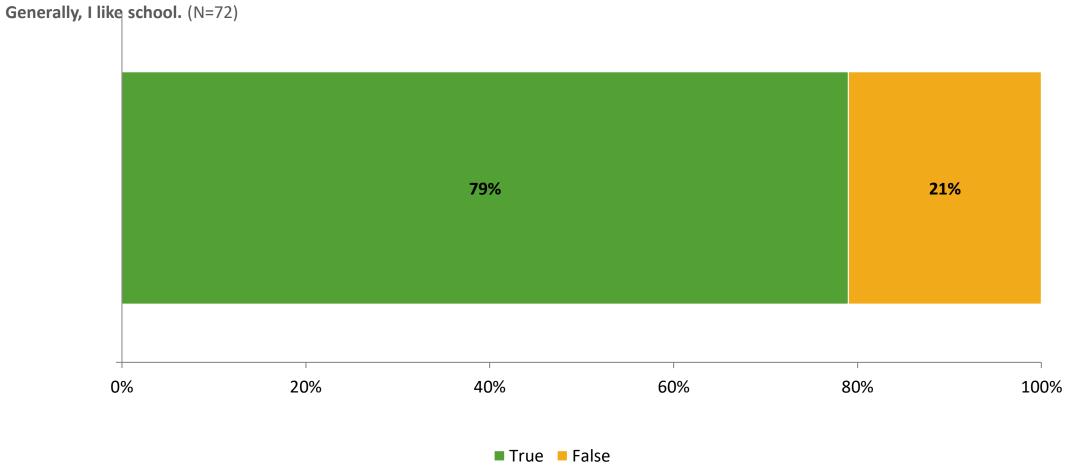

## **Student Engagement Survey for Elementary Surveys: Lealman Avenue Elementary School**

Results

2021-2022 School Year





# Participation

| Responding Group    | Number of Invitations<br>Delivered (NMax) | Number of Responses<br>(N) | Response Rate | Total Responses |
|---------------------|-------------------------------------------|----------------------------|---------------|-----------------|
| Elementary Students | 183                                       | 75                         | 41%           | 75              |



## **Overall Engagement**







## **Overall Engagement (Continued)**





#### **Like School**

Thinking about how you feel/act most of the time, is the following statement true or false?



K12 Insight

## **Class Experience**



#### **Student Experience**



## **Academic Support**





#### Relevance





#### Involvement





## Self-Management





I'm willing to try new activities. (N=74) 5% 95% I continue to try, even when an activity is difficult. (N=74) 88% 12% I finish activities that I start. (N=74) 11% 89% I ask for help when I don't understand something. (N=75) 89% 11% 0% 20% 40% 60% 80% 100%





#### Acceptance





## **Relationships with Peers**





#### **Relationships with Adults in School**







Follow us on Twitter: @k12insight

www.k12insight.com