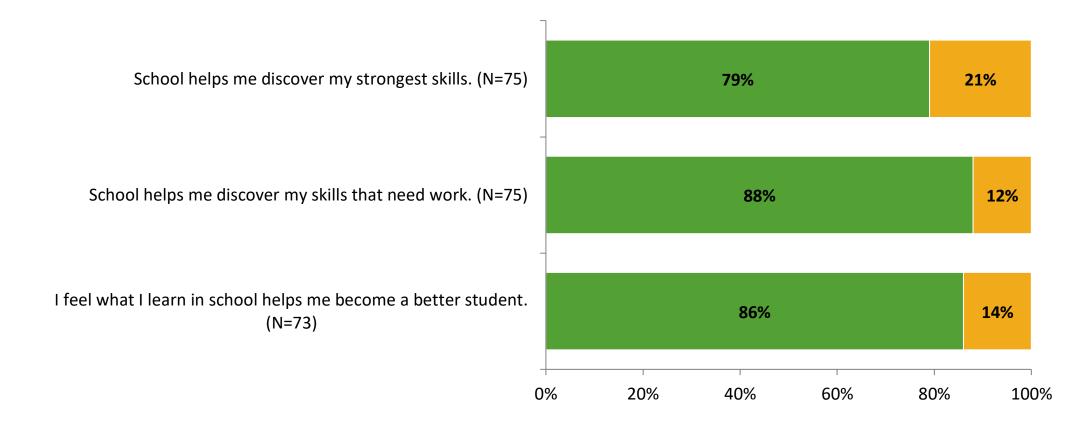

**Student Engagement Survey for Elementary Surveys: Lealman Avenue Elementary School**

Results

2021-2022 School Year





# Participation

| Responding Group    | Number of Invitations<br>Delivered (NMax) | Number of Responses<br>(N) | Response Rate | Total Responses |
|---------------------|-------------------------------------------|----------------------------|---------------|-----------------|
| Elementary Students | 183                                       | 75                         | 41%           | 75              |



## **Overall Engagement**







## **Overall Engagement (Continued)**





#### **Like School**

Thinking about how you feel/act most of the time, is the following statement true or false?



K12 Insight

## **Class Experience**



#### **Student Experience**



## **Academic Support**





#### Relevance





#### Involvement





## Self-Management





I'm willing to try new activities. (N=74) 5% 95% I continue to try, even when an activity is difficult. (N=74) 88% 12% I finish activities that I start. (N=74) 11% 89% I ask for help when I don't understand something. (N=75) 89% 11% 0% 20% 40% 60% 80% 100%





#### Acceptance





## **Relationships with Peers**





#### **Relationships with Adults in School**







Follow us on Twitter: @k12insight

www.k12insight.com