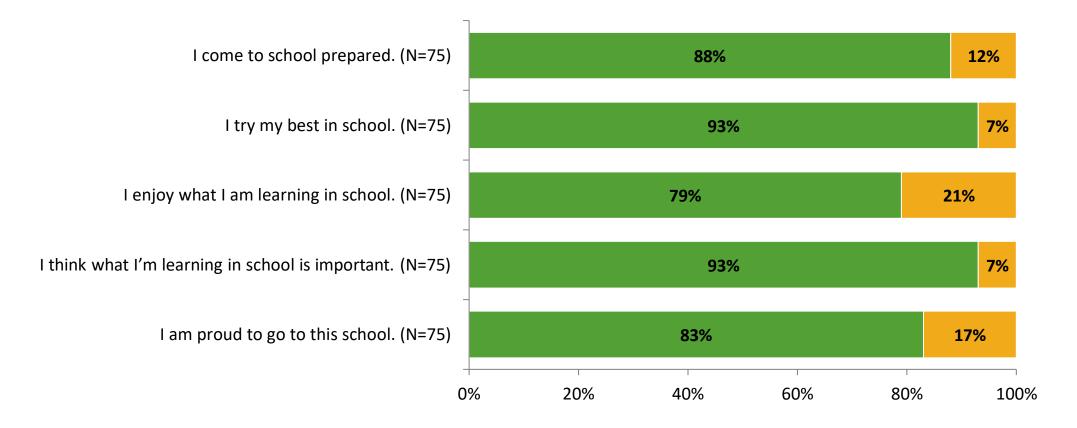

## **Student Engagement Survey for Elementary Surveys: Lealman Avenue Elementary School**

Results

2021-2022 School Year





# Participation

| Responding Group    | Number of Invitations<br>Delivered (NMax) | Number of Responses<br>(N) | Response Rate | Total Responses |
|---------------------|-------------------------------------------|----------------------------|---------------|-----------------|
| Elementary Students | 183                                       | 75                         | 41%           | 75              |



## **Overall Engagement**







## **Overall Engagement (Continued)**





#### **Like School**

Thinking about how you feel/act most of the time, is the following statement true or false?



K12 Insight

## **Class Experience**



#### **Student Experience**



## **Academic Support**





#### Relevance





#### Involvement





## Self-Management





I'm willing to try new activities. (N=74) 5% 95% I continue to try, even when an activity is difficult. (N=74) 88% 12% I finish activities that I start. (N=74) 11% 89% I ask for help when I don't understand something. (N=75) 89% 11% 0% 20% 40% 60% 80% 100%





#### Acceptance





## **Relationships with Peers**





#### **Relationships with Adults in School**







Follow us on Twitter: @k12insight

www.k12insight.com