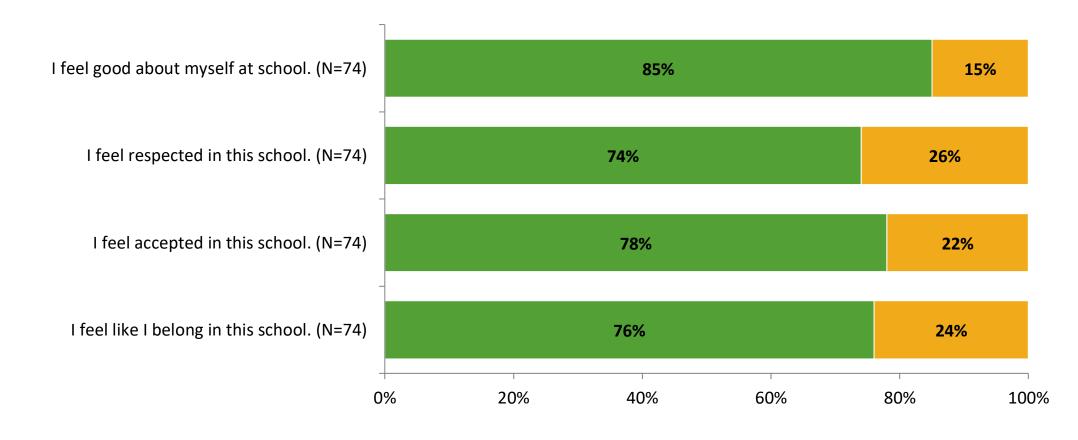

--------|-----------------|
| Elementary Students | 183                                       | 75                         | 41%           | 75              |



## **Overall Engagement**







## **Overall Engagement (Continued)**





#### **Like School**

Thinking about how you feel/act most of the time, is the following statement true or false?



K12 Insight

## **Class Experience**



#### **Student Experience**



## **Academic Support**





#### Relevance





#### Involvement





## Self-Management





I'm willing to try new activities. (N=74) 5% 95% I continue to try, even when an activity is difficult. (N=74) 88% 12% I finish activities that I start. (N=74) 11% 89% I ask for help when I don't understand something. (N=75) 89% 11% 0% 20% 40% 60% 80% 100%





#### Acceptance





## **Relationships with Peers**





#### **Relationships with Adults in School**







Follow us on Twitter: @k12insight

www.k12insight.com